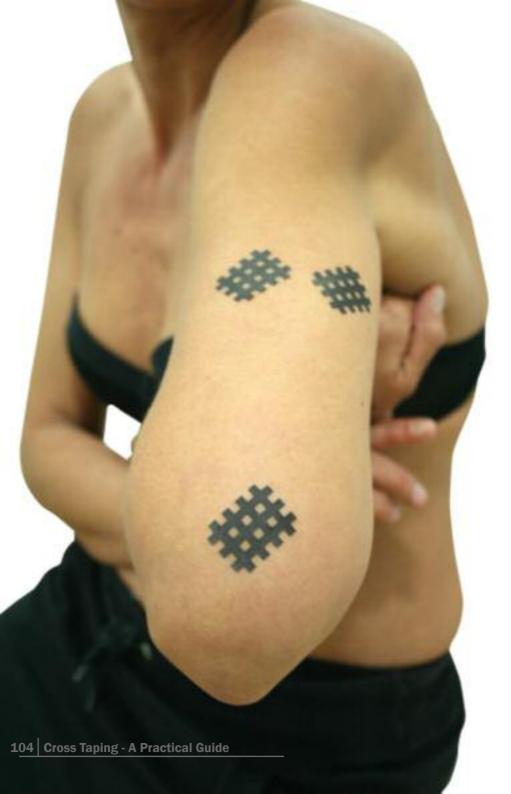

## TRICEPS BRACHII

| Application | TRICEPS BRACHII                                                                                                                                                                                                                                                                                                                                                                                                      |
|-------------|----------------------------------------------------------------------------------------------------------------------------------------------------------------------------------------------------------------------------------------------------------------------------------------------------------------------------------------------------------------------------------------------------------------------|
| Stretching  | Always                                                                                                                                                                                                                                                                                                                                                                                                               |
| VNM-KT      | Optional                                                                                                                                                                                                                                                                                                                                                                                                             |
| Position    | Longitudinal                                                                                                                                                                                                                                                                                                                                                                                                         |
| Technique   | Muscle                                                                                                                                                                                                                                                                                                                                                                                                               |
| Size        | Small and/or Medium                                                                                                                                                                                                                                                                                                                                                                                                  |
| Comment     | For this application, you always use 3 CT patches of any size.  Firstly, 1 CT patch for each half of the muscle belly of the long and the lateral head of the triceps, placed in parallel.  Then another CT patch towards the insertion in the medial head of the olecranon at its musculotendinous interval.  It is always compatible with VNM-KT, but as an individual technique CT also offers very good results. |